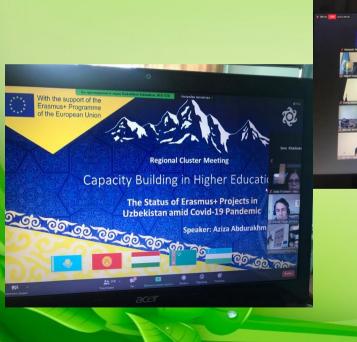

19-20.11.2020 the Education Audiovisual and Culture Executive Agency (EACEA) of the European Commission organized an online Regional Cluster Meeting on CBHE Projects Impact in Central Asia. 5 members of EU Erasmus+ NICOPA project took part at cluster Meeting on-line.

#### Press-release

On 19-20 November 2028, the Education Audiovisual and Culture Exercisive Agency (EACEA) of the European Commission organized an online Regional Choter Meeting on CBBE Projects Impact in Control Asia.

Inspect for count Acia. Senders et (EU: Ensumes NECODA project (Gallenkiews S., Sollan G., Barletoners A., Stayholdrev OL. Menners PDI.) to day part a charat Meeting on else. The overs man any angular by IACMAs de Creened Meeting and the Meeting and the Meeting Theorem and the angular structure of the Meeting and the Meeting Theorem and the Meeting and the Meeting and the Angular Meeting and the Meeting and the Meeting and the Angular Meeting and the Meeting and the Meeting and the Angular Meeting and the Meeting and Angular Meeting and Angular Meeting and the Meeting and Angular Angular Meeting and Angular Meeting and the Angular Meeting and Angular Meeting and and angular meeting and Angular Meeting and and angular meeting and Angular Meeting and Angular Angular Meeting and Angular Meeting and Angular Angular Angular Angular Angular Angular Angular Meeting and Angular Angula

Discuss the EU fanded projects/programmers impact on the CA IIE sector in tarses of modemization, accessibility, mobility, employability, internationalization and reform of

The Difference accessing to many compression, which are accessing to the second result of the Difference of processing accession second second

Context and Objectives: It simu at bringing together project coordinators and local CBHE project team members (stational coordinators) from Kazukhstan, Uzbekistan, Tajakistan, Koptgentent and Turkmenistan is order