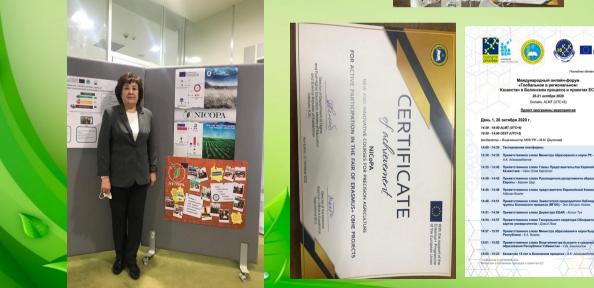

#### Press release

On the 20<sup>40</sup> effective 2020 the Fair conference the 100 merics-user of Kazakhuna joining the Diologia process and the 22th autoivenues of the participation of Kazakhuna Hills in Temps and Enseman representation by the Conference of Conference of Conference Office to Kazakhuna sequelises with the Dopatteeness of Flighter and Penganatar Educations of Hendisory of Kazakhuna Hills and with the support of the Education, and Machine the Deligation to Kazakhuna and with the support of the Education, Andievisual and Culture Elsevative Apertso (ACEXL) of the Elsevator Machine Sazakhuna the Deligation of Elsevator Linear Conference Vision Linear Conference Conferen

The proper of the fair was to femiliarize a wide maps of subchelden with the achievements and reachs of Erzuman-CHBE projects to enhance that influence and dissertance bent protects. During the fair, the truns shared the integrate reperience in project projections from the protects have shared as the project and their impact at the influence and anticular levels, as well as the project and their impact at the influence integration and anticular levels, as well as the project and their impact at the influence integration and anticular levels, as well as the project and their impact at the influence integration and the actual reaction and the project and the impact and the influence integration and the actual reaction of the project.

It was attended 50 participants from 10 EU Examus+ projects from S. Seifadin KATU, where they could be introduced with the implementation of KATU Examps + projects: NICOPA, IQAT\_SRUD, SUSDEY, PAWER, DIREKT, ASIAXIS, DECIDE, SAGRIS and other 24 moiscret of IBIE of Razabitans.