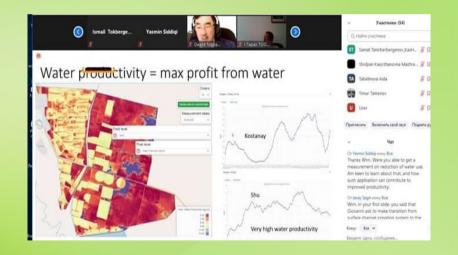

ADB

11.09.2020 S. Seifullin Kazakh Agrotechnical University (KATU)the team of NICOPA project jointly with the Asian Development Bank (ADB), organized an online seminar on the topic "Drone and Remote Sensing Technologies for water productivity in agriculture".

#### PRESS RELEASE

On the 11th of Sentember, 2020 online seminar on the tonic "Drone and Romote Semine vm me 11. on expensive, 2020 ordene sensuma en the 0496 "Extent and Remote Souring Technologies for water productivity in garichane" was expensivel by Asian Development Basis (ADB) under the Water Financing Pragma to provide a Knowledge and Innovation Support for ADB's Water Financing Pragma to provide a Knowledge and enposity strengthening to the Matisity of Aglicolature of the RapAble of Knowledge.

and a sumplex of parameters on approve to Annuments. In overprefasses with S-Solffan KATU these environments and the strange of the strange o

Automative distances of the ADB plot project. Giuvani Copamelii (director of the representative office), Babet Corell to Insert from the UKS, Tablenguov UT, Dayou TL, Wani Batanasen (Schartinda), which previded the sensing technology and methodological support for the projects.

Deputy Head of the KATU GB-center KATU Bekbassa A.K. presented the results of the survey "Results of drate surveys", where she noted that the technologies and data shown reduce infration suster cossumption and increase productivity. The introduction of this technology and services throughout the ocamy voli linearea the difficiency of nutrate real.