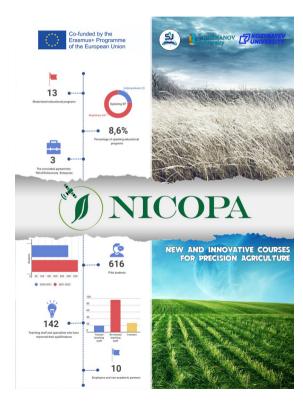

# It was updated 6 and developed 5 courses within 10 Educational Programs which had been accredited for 5 years by :

- 1. "Geodesy and Cartography";
- 2. "Agroecology";
- 3. "Soil Science and Agrochemistry";
- 4. "Precision farming";
- 5. "Animal feed and feeding";
- 6. "Applied Geodesy";
- 7. "Agroecology";
- 8. "Selection and reproduction of agricultural animals";
- 9. "Land management";
- 10. "Agroengineering"

## Updated courses:

- «Physics and soils" 5 ECTS 60 % in relation to the preexisting course (MSc);
- 2. "Remote sensing of the Earth" 5 ECTS 40 % (BSc);
- "Feed production with the basics of agronomy and botany"- 5 ECTS- 40% (BSc);
- 4. Precision farming basics 5 ECTS- 40% (BSc);
- 5. Agrosoil science- 5 ECTS- 40% (BSc);
- 6. State control over the use and protection of land- 5 ECTS-50% (BSc)

 $\sum$ (Total number of updated courses) = 6

 $\overline{\Sigma}$ (Total number of ECTS) = 30

## New courses:

- 1. "Precision agriculture"- 4 ECTS- PhD;
- 2."Precision Agriculture"- 4 ECTS- MSc;
- "Innovative technologies for production of livestock products" 10 ECTS-MSc;
- 4. Management and decision making in precision agriculture"- 5 ECTS- MSc;
- 5. Agrocenoses a component of the biosphere"- 5 ECTS- MSc
- $\sum$ (Total number of new courses) = 5
- $\overline{\Sigma}$ (Total number of ECTS) = 30

1. Educational programs (10) were passed specialized internal initial accreditation(Ex-Ante) by IAAR (Independent Agency for Accreditation and Rating) registered on the European Quality Assurance Register in Higher Education (EQAR), Full member of the European Association for Quality Assurance in Higher Education (ENQA);

3. Feedback and recommendations were received from 16 universities of the Republic of Kazakhstan and employers: Gorbunov B.N., associate Professor of "Technical Mechanics" Department of S. Seifullin KATU; Yegimbayeva A.E., the Head of "Physical and Economic Geography" Department of L.N. Guymilev Eurasian National University, Akhmetova N.Z., the Head of "Geodesy and cartography" of L.N. Guymilev Eurasian National University, Bayazitova K.N., the Head of "Food Security" Depatment of M.Kozybayev North Kazakhstan University, Koitanova A.N., the Head of Students' Department, Astana IT University; Sabelfeld V.K., Director of "AgromashHolding"; Kuranbayev A.A., the Head of "Ecological Biotechnology" of the National Biotechnological Center;