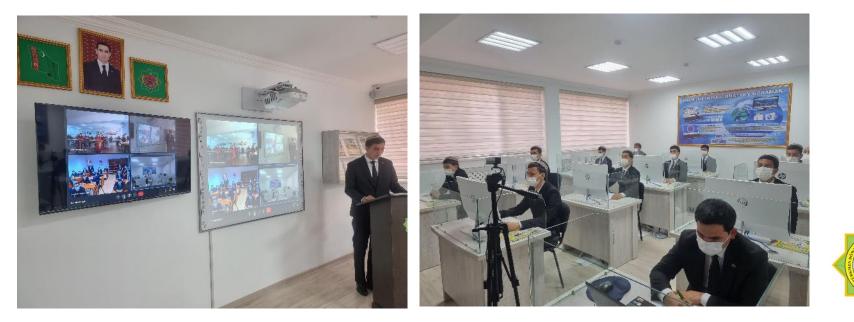

Erasmus+ Project

New and Innovative Courses for Precision Agriculture (NICOPA)

Information Management Package

Recommendations and informational materials regarding implementation of project activities according to the Bologna Process principles and guidelines of European Education, Audiovisual and Culture Executive Agency

of the European Union

HIGHER EDUCATION CAPACITY BUILDING